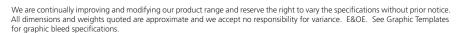

#### dimensions:

| aimensions:                                                                                                             |                                                                                                                                  |
|-------------------------------------------------------------------------------------------------------------------------|----------------------------------------------------------------------------------------------------------------------------------|
| Hardware                                                                                                                | Graphic                                                                                                                          |
| Assembled unit: 48" w x 71" h x 19.7" d 1219mm(w) x 1805mm(h) x 500mm(d) Approximate weight with cases: 34 lbs / 16 kgs | Refer to related graphic template for more information.  Visit: https://www.theexhibitorshandbook.com/download-graphic-templates |
| Shipping                                                                                                                | additional information:                                                                                                          |
| Packing case(s):                                                                                                        | Graphic material:                                                                                                                |

1 OCH
Shipping dimensions:

50"l x 26"h x 12"d 1270mm(l) x 660mm(h) x 305mm(d)

Approximate total shipping weight (includes cases & graphics): 64 lbs / 29kgs

Backlit Intensity push-fit fabric graphic

When included in a larger kit, a different packaging solution will be listed to accommodate all contents of the kit. Individual packaging no longer provided.