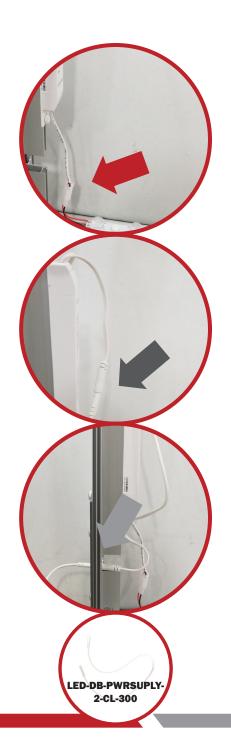

#### VF-LB-R-03

Vector Frame™ fabric light boxes feature durable 100mm aluminum extrusion frames, push-fit back-lit fabric graphics and LED top and bottom lighting. Single and double-sided graphic options are available. LED lights come adhered to the frame, making set-up as simple as assembling the frame, applying the push-fit graphics and plugging in the electrical cord!

1 OCH
Shipping dimensions:

50"l x 26"h x 12"d 1270mm(l) x 660mm(h) x 305mm(d)

Approximate total shipping weight (includes cases & graphics): 64 lbs / 29kgs

Backlit Intensity push-fit fabric graphic

When included in a larger kit, a different packaging solution will be listed to accommodate all contents of the kit. Individual packaging no longer provided.