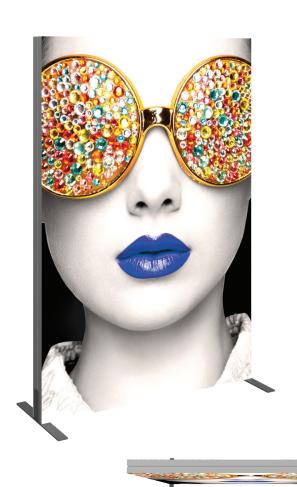

# **Vector Frame Light Box R-03**

#### VF-LB-R-03

Vector Frame™ fabric light boxes feature durable 100mm aluminum extrusion frames, push-fit back-lit fabric graphics and LED top and bottom lighting. Single and double-sided graphic options are available. LED lights come adhered to the frame, making set-up as simple as assembling the frame, applying the push-fit graphics and plugging in the electrical cord!

### features and benefits:

- 100mm (4") silver extrusion frame
- Integrated LED lighting strips top & bottom
- Single or double-sided SEG dye-sublimated push-fi t fabric graphics
- Easy assembly

- Comes packaged with one OCH wheeled molded case for transport and storage
- Lifetime hardware warranty against manufacturer defects

#### dimensions:

| aimensions:                                                                                                             |                                                                                                                                  |
|-------------------------------------------------------------------------------------------------------------------------|----------------------------------------------------------------------------------------------------------------------------------|
| Hardware                                                                                                                | Graphic                                                                                                                          |
| Assembled unit: 48" w x 71" h x 19.7" d 1219mm(w) x 1805mm(h) x 500mm(d) Approximate weight with cases: 34 lbs / 16 kgs | Refer to related graphic template for more information.  Visit: https://www.theexhibitorshandbook.com/download-graphic-templates |
| Shipping                                                                                                                | additional information:                                                                                                          |
| Packing case(s):                                                                                                        | Graphic material:                                                                                                                |