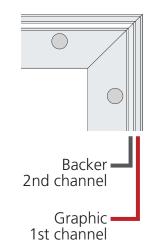

## \*Not to scale

**Back View** 

Fit graphic into corners, then "tap" into rest of frame channel.

"Sliding down" graphic is not recommended for best installation.

Repeat for backer.