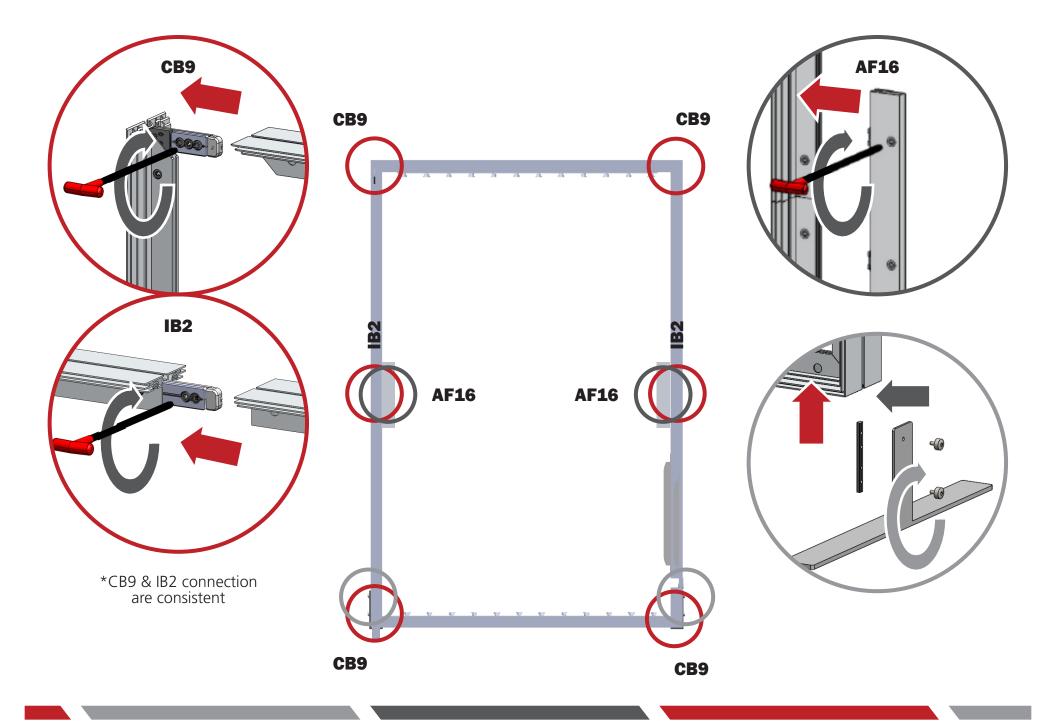

This product may include the following materials for recycle: aluminum, select wood, fabric, cardboard, paper, steel, and plastics.

1 person assembly recommended: