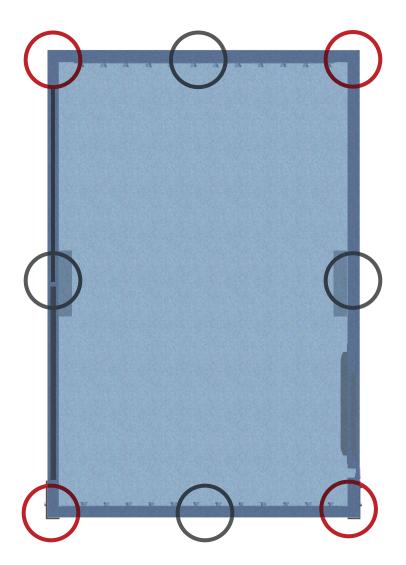

## \*Not to scale

**Back View** 

Fit graphic into corners, then "tap" into rest of frame channel.

"Sliding down" graphic is not recommended for best installation.

Repeat for backer.