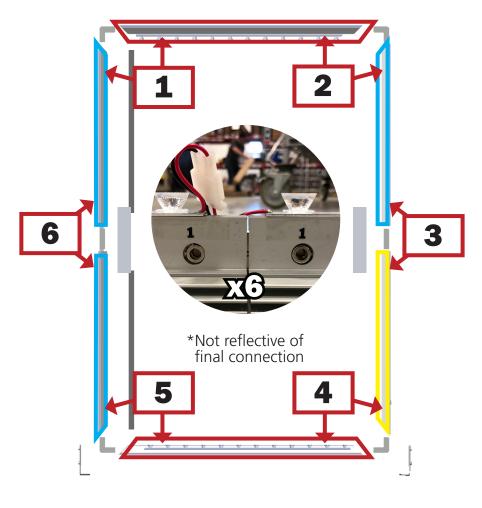

This product may include the following materials for recycle: aluminum, select wood, fabric, cardboard, paper, steel, and plastics.

1 person assembly recommended: