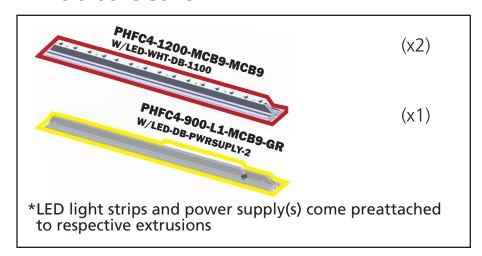

#### dimensions:

| aimensions:                                                                                                             |                                                                                                                                  |
|-------------------------------------------------------------------------------------------------------------------------|----------------------------------------------------------------------------------------------------------------------------------|
| Hardware                                                                                                                | Graphic                                                                                                                          |
| Assembled unit: 48" w x 71" h x 19.7" d 1219mm(w) x 1805mm(h) x 500mm(d) Approximate weight with cases: 34 lbs / 16 kgs | Refer to related graphic template for more information.  Visit: https://www.theexhibitorshandbook.com/download-graphic-templates |
| Shipping                                                                                                                | additional information:                                                                                                          |
| Packing case(s):                                                                                                        | Graphic material:                                                                                                                |

1 OCH
Shipping dimensions:

50"l x 26"h x 12"d 1270mm(l) x 660mm(h) x 305mm(d)

Approximate total shipping weight (includes cases & graphics): 64 lbs / 29kgs

Backlit Intensity push-fit fabric graphic

When included in a larger kit, a different packaging solution will be listed to accommodate all contents of the kit. Individual packaging no longer provided.

This product may include the following materials for recycle: aluminum, select wood, fabric, cardboard, paper, steel, and plastics.

1 person assembly recommended: