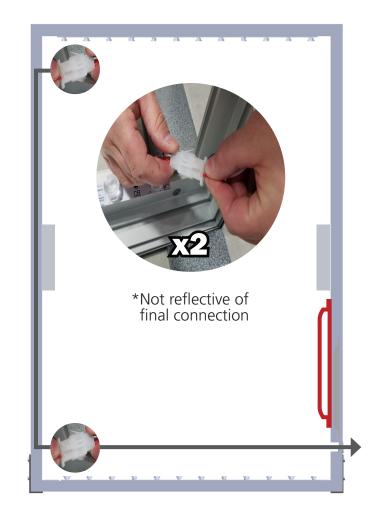

## \*Not to scale

**Back View** 

Fit graphic into corners, then "tap" into rest of frame channel.

"Sliding down" graphic is not recommended for best installation.

Repeat for backer.