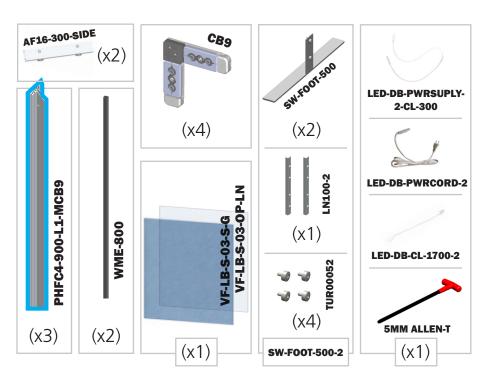

### features and benefits:

- 100mm (4") silver extrusion frame
- LED lighting top & bottom
- Single or double-sided push-fit fabric graphics
- Easy assembly

- Comes packaged with one OCH wheeled molded case for transport and storage
- Lifetime hardware warranty against manufacturer defects

#### dimensions:

| Hardware                                                                          | Graphic                                                                        |
|-----------------------------------------------------------------------------------|--------------------------------------------------------------------------------|
| Assembled unit:<br>71.73"w x 71.12"h x 19.7"d<br>1822mm(w) x 1806mm(h) x 500mm(d) | Refer to related graphic template for more information.                        |
| Approximate weight with case: 72 lbs / 33 kgs                                     | Visit:<br>https://www.theexhibitorshandbook.com/<br>download-graphic-templates |
|                                                                                   |                                                                                |