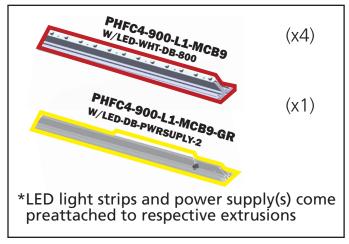

#### VF-LB-S-03

Vector Frame™ fabric light boxes feature durable 100mm aluminum extrusion frames, push-fit back-lit fabric graphics and LED top and bottom lighting. Single and double-sided graphic options are available. LED lights come adhered to the frame, making set-up as simple as assembling the frame, applying the push-fit graphics and plugging in the electrical cord!

### features and benefits:

- 100mm (4") silver extrusion frame
- LED lighting top & bottom
- Single or double-sided push-fit fabric graphics
- Easy assembly

- Comes packaged with one OCH wheeled molded case for transport and storage
- Lifetime hardware warranty against manufacturer defects