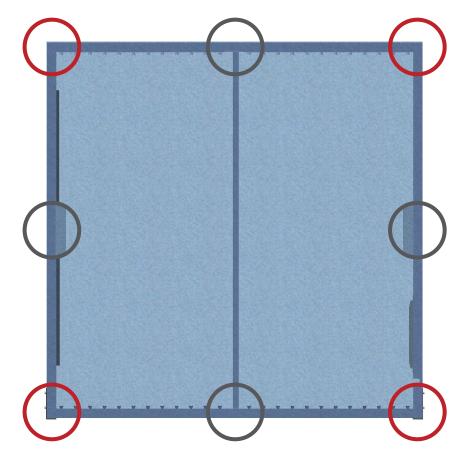

## \*Not to scale

Fit graphic into corners, then "tap" into rest of frame channel.

"Sliding down" graphic is not recommended for best installation.

Repeat for backer.