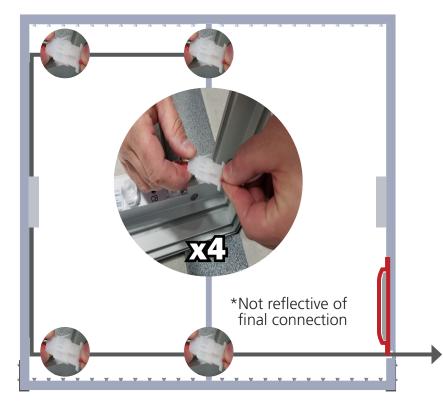

#### VF-LB-S-03

Vector Frame™ fabric light boxes feature durable 100mm aluminum extrusion frames, push-fit back-lit fabric graphics and LED top and bottom lighting. Single and double-sided graphic options are available. LED lights come adhered to the frame, making set-up as simple as assembling the frame, applying the push-fit graphics and plugging in the electrical cord!