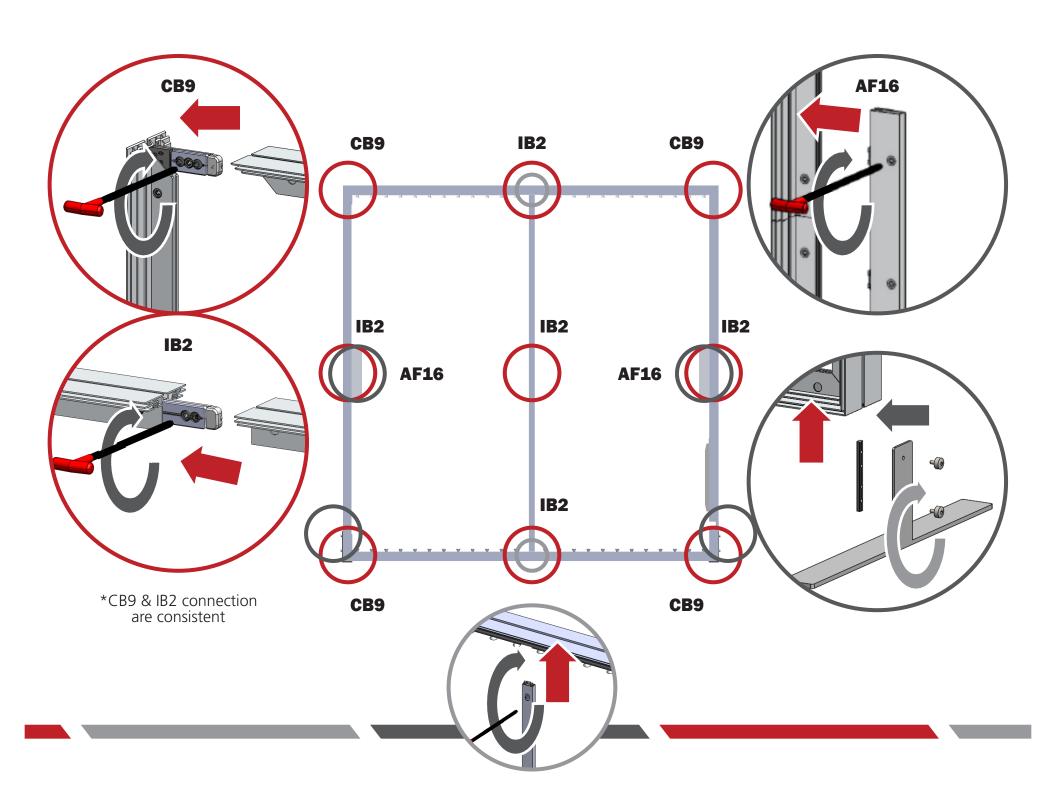

This product may include the following materials for recycle: aluminum, select wood, fabric, cardboard, paper, steel, and plastics.

1 person assembly recommended: