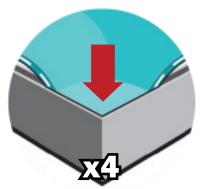

## \*Not to scale

Fit graphic into corners, then "tap" into rest of frame channel.

"Sliding down" graphic is not recommended for best installation.

Repeat for backer.