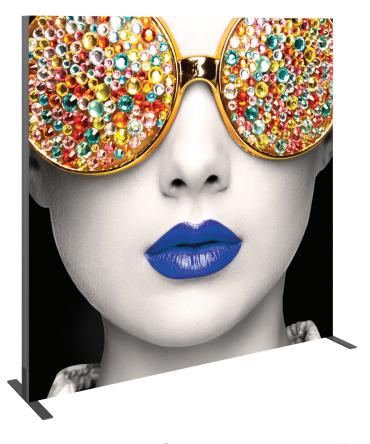

# **Vector Frame Light Box S-03**

#### VF-LB-S-03

Vector Frame™ fabric light boxes feature durable 100mm aluminum extrusion frames, push-fit back-lit fabric graphics and LED top and bottom lighting. Single and double-sided graphic options are available. LED lights come adhered to the frame, making set-up as simple as assembling the frame, applying the push-fit graphics and plugging in the electrical cord!

### features and benefits:

- 100mm (4") silver extrusion frame
- LED lighting top & bottom
- Single or double-sided push-fit fabric graphics
- Easy assembly

- Comes packaged with one OCH wheeled molded case for transport and storage
- Lifetime hardware warranty against manufacturer defects

#### dimensions:

| Hardware                                                                          | Graphic                                                                        |
|-----------------------------------------------------------------------------------|--------------------------------------------------------------------------------|
| Assembled unit:<br>71.73"w x 71.12"h x 19.7"d<br>1822mm(w) x 1806mm(h) x 500mm(d) | Refer to related graphic template for more information.                        |
| Approximate weight with case: 72 lbs / 33 kgs                                     | Visit:<br>https://www.theexhibitorshandbook.com/<br>download-graphic-templates |
|                                                                                   |                                                                                |