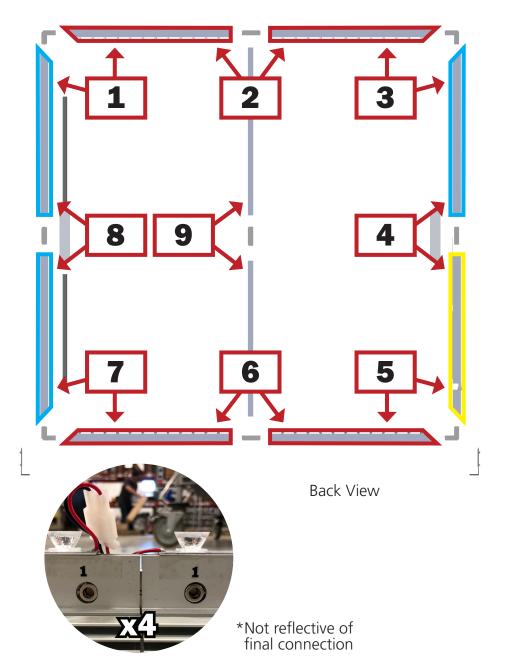

This product may include the following materials for recycle: aluminum, select wood, fabric, cardboard, paper, steel, and plastics.

1 person assembly recommended: