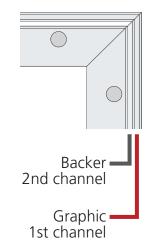

## \*Not to scale

Fit graphic into corners, then "tap" into rest of frame channel.

"Sliding down" graphic is not recommended for best installation.

Repeat for backer.