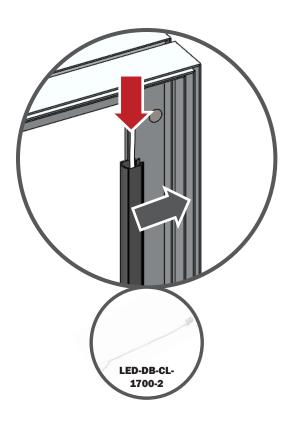

## \*Not to scale

Fit graphic into corners, then "tap" into rest of frame channel.

"Sliding down" graphic is not recommended for best installation.

Repeat for backer.