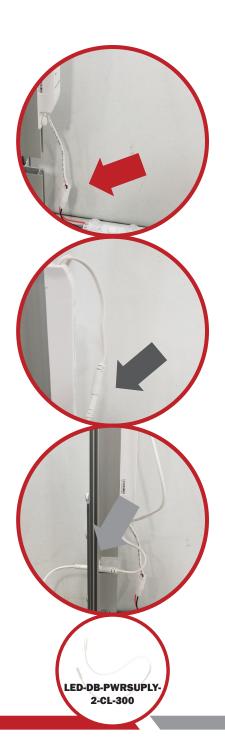

#### VF-LB-S-03

Vector Frame™ fabric light boxes feature durable 100mm aluminum extrusion frames, push-fit back-lit fabric graphics and LED top and bottom lighting. Single and double-sided graphic options are available. LED lights come adhered to the frame, making set-up as simple as assembling the frame, applying the push-fit graphics and plugging in the electrical cord!